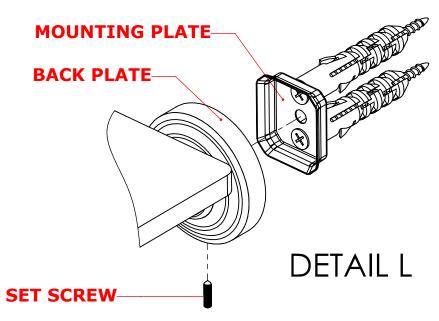

#### **Step 2:** Attach Bracket to Mounting Plate.

Place bracket on mounting plate and secure by tightening set screw as shown below.