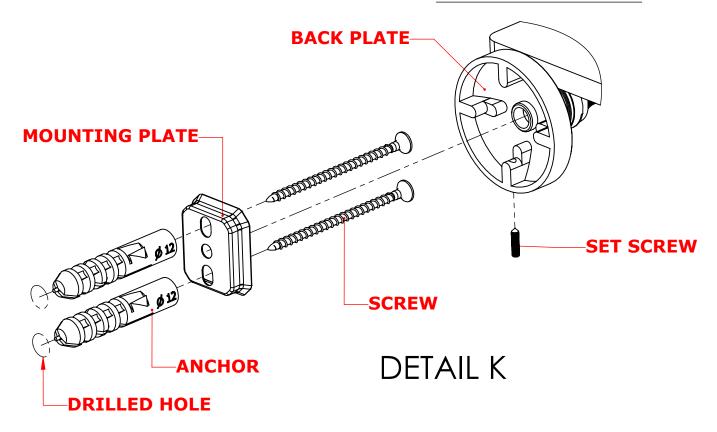

#### Step 1: Drill holes in Wall for screw anchors and attach Mounting Plate to Wall

Determine your desired location for installation and make a mark for the location of the mounting plate. Remove mounting plate from backplate by loosening set screw in backplate as pictured below. Place center hole of mounting plate over mark made above. Make 2 marks where mounting screws will be placed as shown below. Drill hole at each of the marks. (You may substitute other style mounting anchors or screws if desired). Place anchors into the holes made. Place mounting plate over holes and secure to mounting surface using screws as shown below.