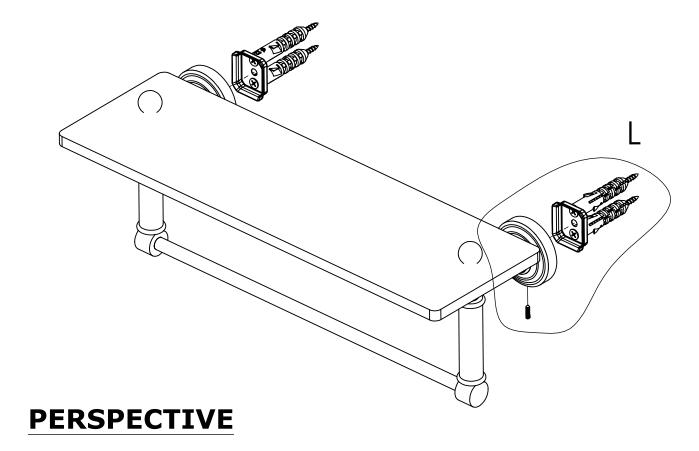

#### **Step 2:** Attach Bracket to Mounting Plate.

Place bracket on mounting plate and secure by tightening set screw as shown below.