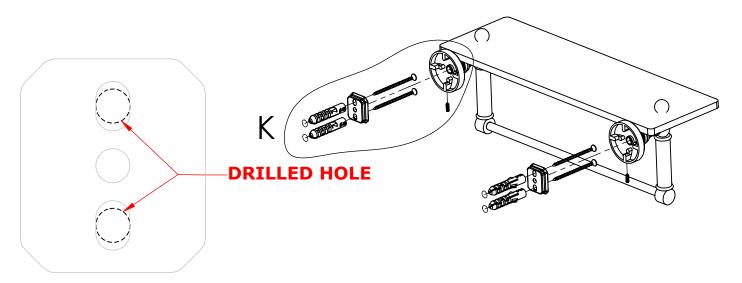

#### Step 1: Drill holes in Wall for screw anchors and attach Mounting Plate to Wall

Determine your desired location for installation and make a mark for the location of the mounting plate. Remove mounting plate from backplate by loosening set screw in backplate as pictured below. Place center hole of mounting plate over mark made above. Make 2 marks where mounting screws will be placed as shown below. Drill hole at each of the marks. (You may substitute other style mounting anchors or screws if desired). Place anchors into the holes made. Place mounting plate over holes and secure to mounting surface using screws as shown below.